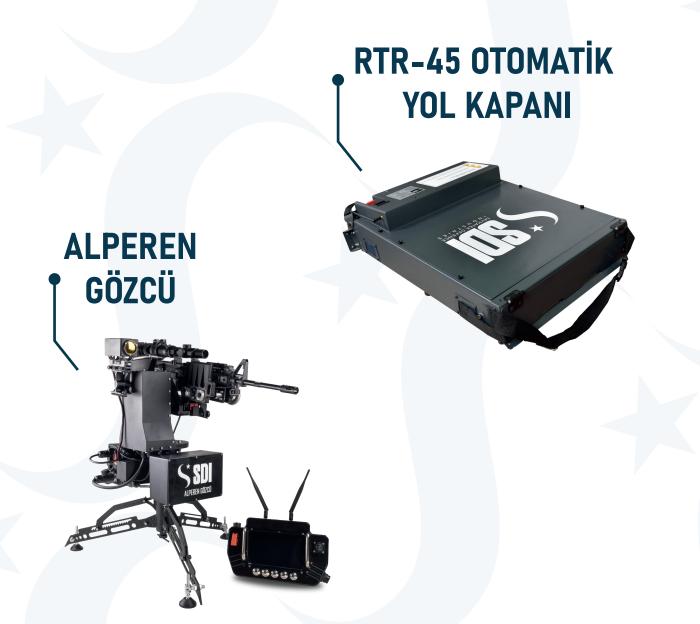

#### RTR-45 OTOMATIK YOL KAPANI

- Hafif Tasarım
- Li-iyon Batarya Teknolojisi
- Dc Elektrik Motor Tahriği
- -18°C +50°C Arasında Çalışma Kapasitesi
- Minimal Boyutlar İle Rahat Kamufle Olma
- 1.5 Saniyenin Altında Açılma
- 1.2 Saniyenin Altında Kapanma
- Cihaz Statik Boya-Antrasit Gri
- 108 Adet Çivi
- 33,6 Kg (810 mm Uzunluk, 610 mm Genişlik 175 mm Yükseklik)
- 220V AC Şarj Desteği
- Güvenlik İçin Ön Kapak

#### RTR-45 OTOMATIK YOL KAPANI

- Kaydırmaz Kauçuk Ayaklar
- Hafif Tasarım
- Ön ve Arkada Taşıma Kayışları
- İki Adet Tekerlek ile 45 Derece Taşıma
- Cihaz Makas Uzunluğu 4,5 Metre
- Uzaktan Kontrol
- Cihaz Kumandası
- 50 Metre Etki Mesafesi

#### **KULLANIM ALANLARI**

- Kontrol Noktaları
- Mobil Asayiş Araçları
- Trafik Denetim Uygulamaları
- Hassas Bina/Alan Giriş Güvenlik Alanları

## **ALPEREN GÖZCÜ**

- Alperen Gözcü, Tübitak 1512 desteği ile geliştirlen ve konvansiyonel piyade tüfeklerinin uzaktan kumanda ile atış yapmasını sağlayan bir atış platformudur.
- Kablosuz kumanda, taşınabilir yapısı, evrensel podu sayesinde bir çok ülke silahının bağlanabilmesi ve batarya teknolojisi ile sahada askeri personele ciddi bir atış üstünlüğü sağlar