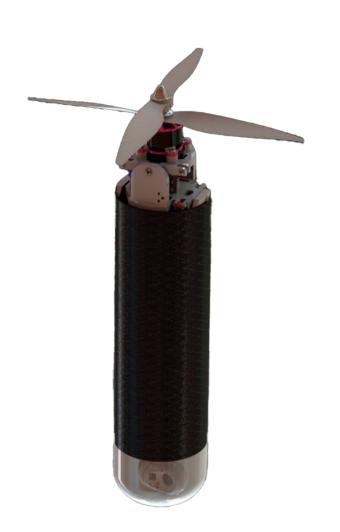

### EBABİL-570

- Ebabil-570, Tübitak 1507 proje desteği kapsamında geliştirilen iki adet koaksiyel pervane sistemine sahip bir silahlı silahsız insansız hava aracıdır
- Silindir şeklinde tasarlanmıştır. Sahip olduğu eksenel sistem sayesinde çok daha az yer kaplayan Ebabil; personelin hızlı bir şekilde kullanıma sokup, gözetleme ve gözetleme sonrasında intahar dalışı yaparak düşman unsurunu imha etme özelliklerine sahiptir, Ar-Ge süreçleri devam etmektedir.