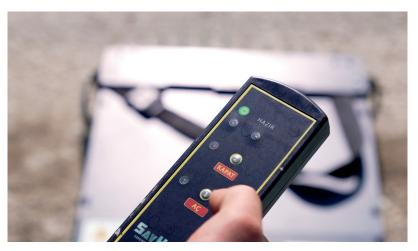

#### RTR-45 OTOMATIK YOL KAPANI

- Kaydırmaz Kauçuk Ayaklar
- Hafif Tasarım
- Ön ve Arkada Taşıma Kayışları
- İki Adet Tekerlek ile 45 Derece Taşıma
- Cihaz Makas Uzunluğu 4,5 Metre
- Uzaktan Kontrol
- Cihaz Kumandası
- 50 Metre Etki Mesafesi