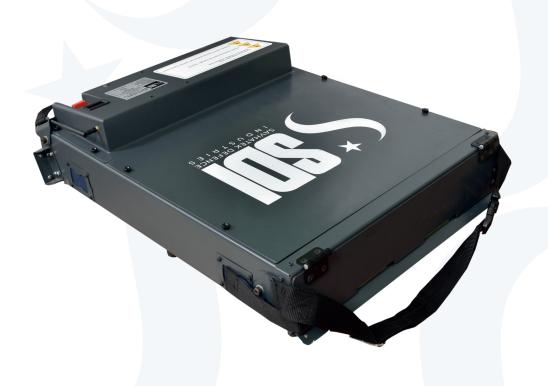

#### RTR-45 OTOMATIK YOL KAPANI

- Hafif Tasarım
- Li-iyon Batarya Teknolojisi
- Dc Elektrik Motor Tahriği
- -18°C +50°C Arasında Çalışma Kapasitesi
- Minimal Boyutlar İle Rahat Kamufle Olma
- 1.5 Saniyenin Altında Açılma
- 1.2 Saniyenin Altında Kapanma
- Cihaz Statik Boya-Antrasit Gri
- 108 Adet Çivi
- 33,6 Kg (810 mm Uzunluk, 610 mm Genişlik 175 mm Yükseklik)
- 220V AC Şarj Desteği
- Güvenlik İçin Ön Kapak

#### RTR-45 OTOMATIK YOL KAPANI

- Kaydırmaz Kauçuk Ayaklar
- Hafif Tasarım
- Ön ve Arkada Taşıma Kayışları
- İki Adet Tekerlek ile 45 Derece Taşıma
- Cihaz Makas Uzunluğu 4,5 Metre
- Uzaktan Kontrol
- Cihaz Kumandası
- 50 Metre Etki Mesafesi

#### **KULLANIM ALANLARI**

- Kontrol Noktaları
- Mobil Asayiş Araçları
- Trafik Denetim Uygulamaları
- Hassas Bina/Alan Giriş Güvenlik Alanları