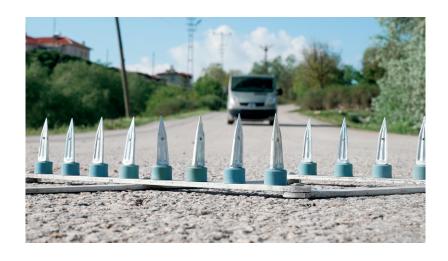

#### RTR-45 OTOMATIK YOL KAPANI

- Hafif Tasarım
- Li-iyon Batarya Teknolojisi
- Dc Elektrik Motor Tahriği
- -18°C +50°C Arasında Çalışma Kapasitesi
- Minimal Boyutlar İle Rahat Kamufle Olma
- 1.5 Saniyenin Altında Açılma
- 1.2 Saniyenin Altında Kapanma
- Cihaz Statik Boya-Antrasit Gri
- 108 Adet Çivi
- 33,6 Kg (810 mm Uzunluk, 610 mm Genişlik 175 mm Yükseklik)
- 220V AC Şarj Desteği
- Güvenlik İçin Ön Kapak

#### RTR-45 OTOMATIK YOL KAPANI

- Kaydırmaz Kauçuk Ayaklar
- Hafif Tasarım
- Ön ve Arkada Taşıma Kayışları
- İki Adet Tekerlek ile 45 Derece Taşıma
- Cihaz Makas Uzunluğu 4,5 Metre
- Uzaktan Kontrol
- Cihaz Kumandası
- 50 Metre Etki Mesafesi

#### **KULLANIM ALANLARI**

- Kontrol Noktaları
- Mobil Asayiş Araçları
- Trafik Denetim Uygulamaları
- Hassas Bina/Alan Giriş Güvenlik Alanları