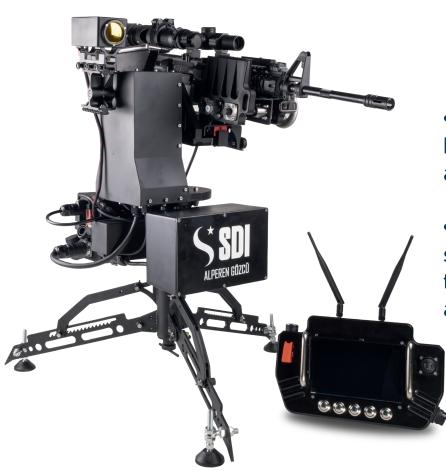

## **ALPEREN GÖZCÜ**

- Alperen Gözcü, Tübitak 1512 desteği ile geliştirlen ve konvansiyonel piyade tüfeklerinin uzaktan kumanda ile atış yapmasını sağlayan bir atış platformudur.
- Kablosuz kumanda, taşınabilir yapısı, evrensel podu sayesinde bir çok ülke silahının bağlanabilmesi ve batarya teknolojisi ile sahada askeri personele ciddi bir atış üstünlüğü sağlar