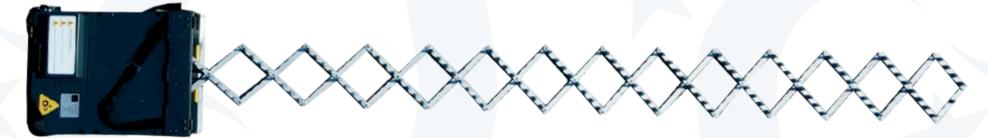

#### RTR-45 OTOMATIK YOL KAPANI

- Kaydırmaz Kauçuk Ayaklar
- Hafif Tasarım
- Ön ve Arkada Taşıma Kayışları
- İki Adet Tekerlek ile 45 Derece Taşıma
- Cihaz Makas Uzunluğu 4,5 Metre
- Uzaktan Kontrol
- Cihaz Kumandası
- 50 Metre Etki Mesafesi