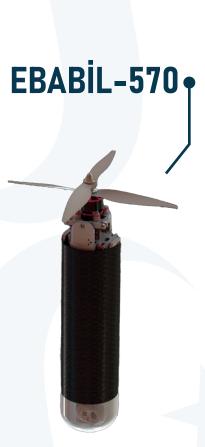

### EBABİL-570

- Ebabil-570, Tübitak 1507 proje desteği kapsamında geliştirilen iki adet koaksiyel pervane sistemine sahip bir silahlı silahsız insansız hava aracıdır
- Silindir şeklinde tasarlanmıştır. Sahip olduğu eksenel sistem sayesinde çok daha az yer kaplayan Ebabil; personelin hızlı bir şekilde kullanıma sokup, gözetleme ve gözetleme sonrasında intahar dalışı yaparak düşman unsurunu imha etme özelliklerine sahiptir, Ar-Ge süreçleri devam etmektedir.